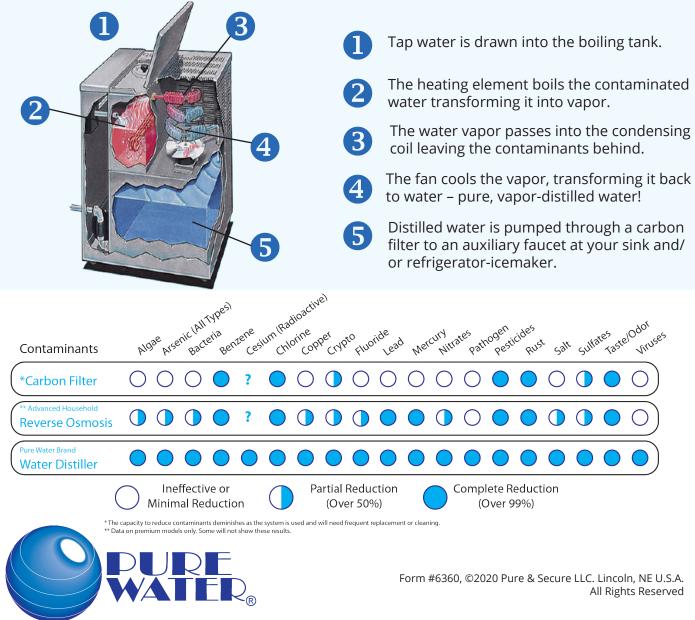

### **The Purification Process**

Just as nature transforms ocean water into pure rain water, distillation replicates the Hydrologic Cycle.