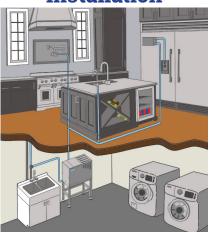

# Operation

The Mega 25 plumbs into your waterline to automatically produce pure, vapor distilled water. A pump is built-in to transport water to your kitchen.

#### Installation