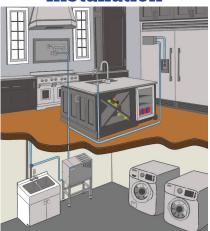

|
| total wattage                                                                                           | 1,600 watts                                                                   |
| maximum daily capacity                                                                                  | 12 gallons (45 L)                                                             |
| storage capacity                                                                                        | approx. 10 gallons                                                            |
| machine weight<br>current draw (120V)<br>current draw (240V)<br>total wattage<br>maximum daily capacity | 61 lbs. (28 kg)<br>13.5 amps<br>6.75 amps<br>1,600 watts<br>12 gallons (45 L) |

#### Installation



### **The Purification Process**

Just as nature transforms ocean water into pure rain water, distillation replicates the Hydrologic Cycle.