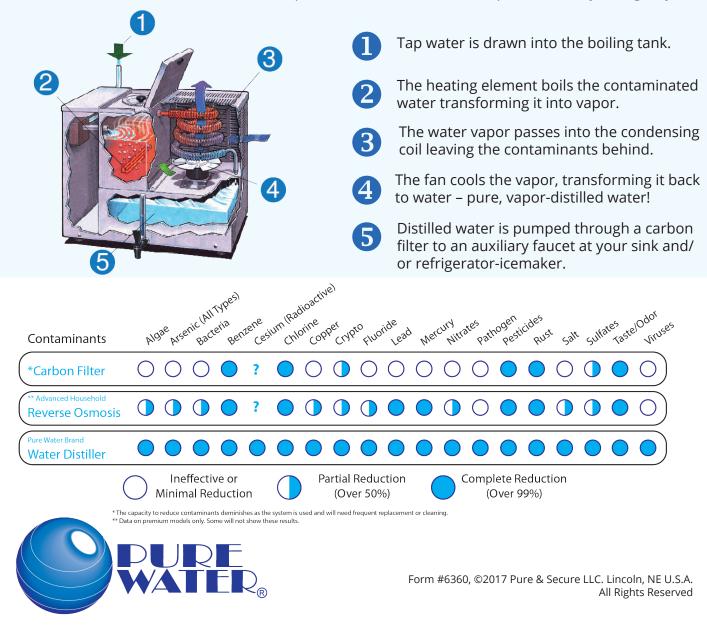

### **The Purification Process**

Just as nature transforms ocean water into pure rain water, distillation replicates the Hydrologic Cycle.